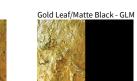

## Bronze Leaf - BRL

Gold Leaf - GLF

13

Bronze Leaf/Matte Black - BFM

Bronze Leaf/White - BRW

Gold Leaf/White - GLW

Silver Leaf - SLF

Silver Leaf/Matte Black - SLM