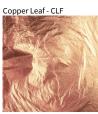

## Bronze Leaf - BRL

Gold Leaf - GLF

13

Bronze Leaf/Matte Black - BFM

Bronze Leaf/White - BRW

Gold Leaf/White - GLW

Silver Leaf - SLF

Silver Leaf/Matte Black - SLM