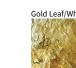

## Bronze Leaf - BRL

Gold Leaf - GLF

13

Bronze Leaf/Matte Black - BFM

Bronze Leaf/White - BRW

Gold Leaf/White - GLW

Silver Leaf - SLF

Silver Leaf/Matte Black - SLM