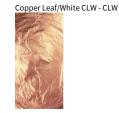

## Bronze Leaf - BRL

Gold Leaf - GLF

13

Bronze Leaf/Matte Black - BFM

Bronze Leaf/White - BRW

Gold Leaf/White - GLW

Silver Leaf - SLF

Silver Leaf/Matte Black - SLM